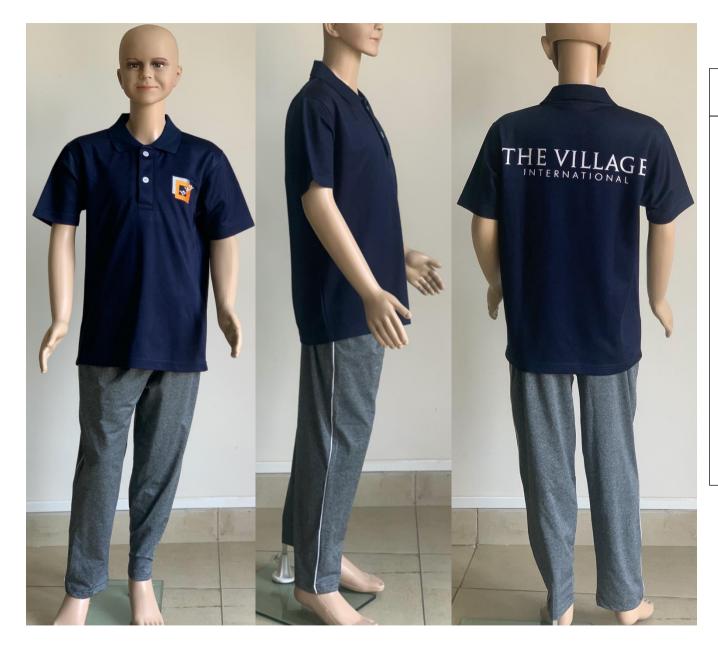

# GIRLS GRADE 1 to 12

Uniform Type: T-Shirt (Regular) & Track Pants Grade: Girls (1 to 12) Uniform Days: Wednesday & Saturday

#### Specification:

<u>T-shirt</u> Regular fit 2 button polo t-shirt Navy Blue color School Logo embroidered on left side 'The Village International' printed on back side as seen in the photo.

<u>Track Pants</u> Color: Grey track pants Piping: White piping on both sides Waist type: Elastic Others: Two side pockets