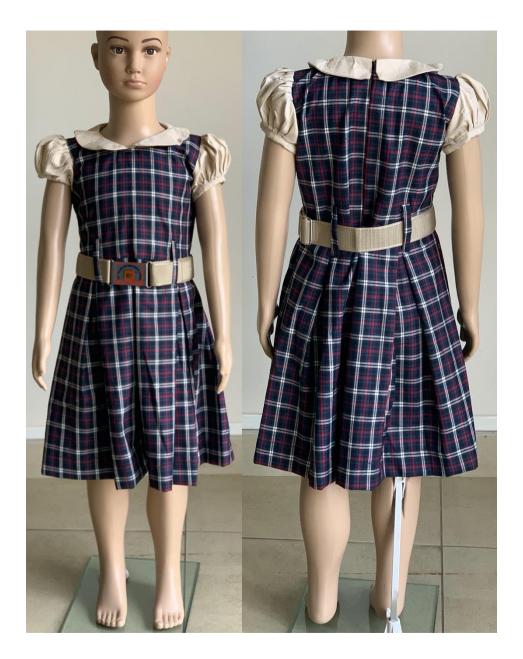

### GIRLS – GRADE 1 to 4

Uniform Type: Single Piece Frock Grades: 1 to 4 Uniform Days: Tuesday & Friday

<u>Specifications:</u> Single Piece Frock (Check Design)

- Single Frock
- Peter Pan Collar
- Puff Sleeves
- Back Zip with hook
- Belt Loop
- Single Pocket on right side