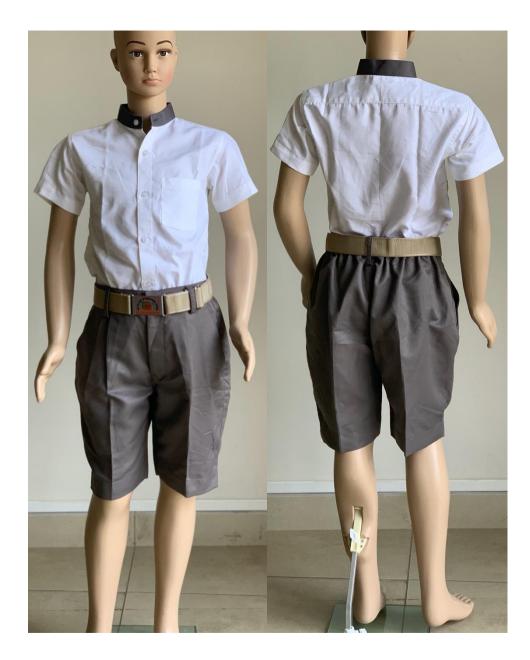

### BOYS – GRADE 1 to 4

Uniform Type: Boys Shirts and Shorts Grade: 1 to 4 Uniform days: Monday & Thursday

#### **Specifications**

#### <u>Shirt</u>

Description: White color, Regular fit, Half Sleeve, Chinese Collar in grey color, Front left side pocket

#### <u>Shorts</u>

- Regular Fit
- Pleat Less
- Two-side pockets
- Belt Loop
- Grey color
- Above knee length
- Back side elastic