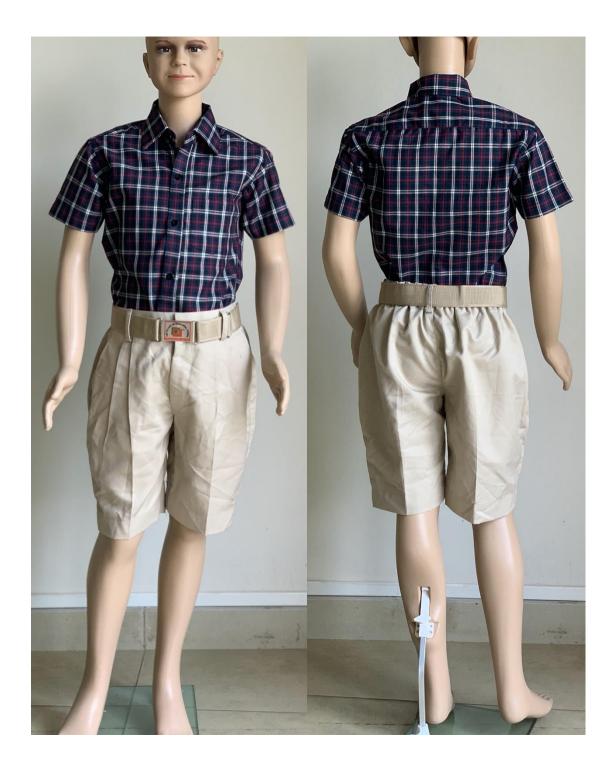

# BOYS – GRADE 1 to 4

Uniform Type: Boys Shirts and Shorts Grade: 5 to 12 Uniform days: Tuesday & Friday

#### **Specifications**

### <u>Shirt</u>

Description: Regular fit, Half Sleeve Regular Collar, Front left side pocket, Check design as shown

### <u>Shorts</u>

- Regular Fit
- Pleat Less
- Two-side pockets
- Belt Loop
- Cream/beige color
- Above knee length
- Back side elastic