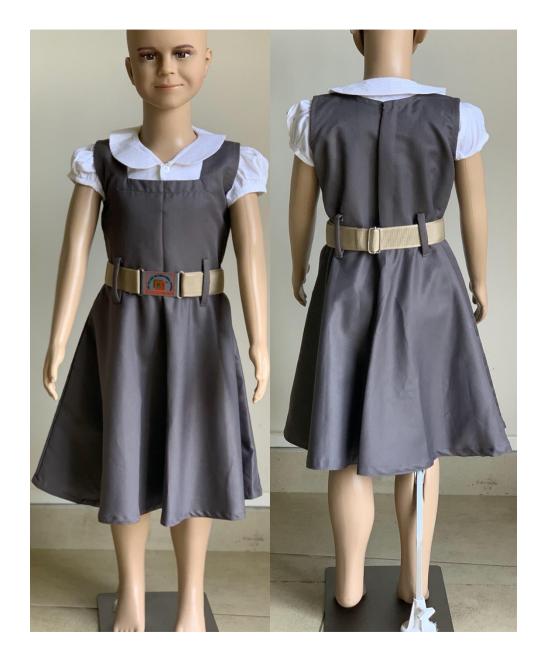

### GIRLS – GRADE 1 to 4

Uniform Type: Shirt & Pinafore/Frock Grades: 1 to 4 Uniform Days: Monday & Thursday

Specifications:

<u>Shirt</u> Puff sleeve, Peter Pan collar, White color

### Pinafore/Frock

- Square Neck (Front)
- Normal Neck (Back)
- Single pocket on right side
- Belt Loop
- Back Zip with hook
- Grey Color