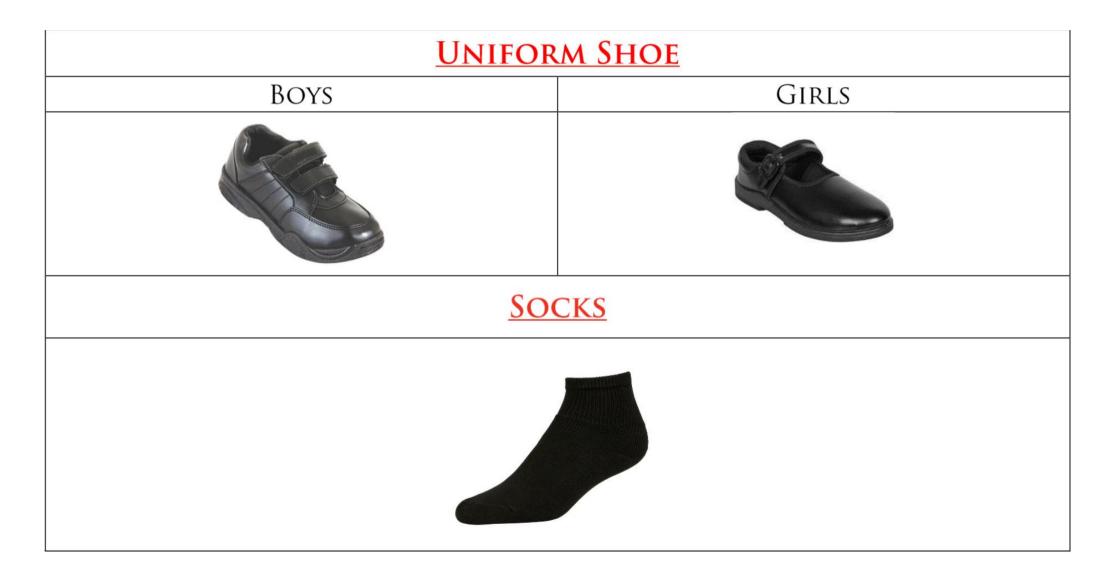

rt</u> Regular fit 2 button polo t-shirt Navy Blue color School Logo embroidered on left side 'The Village International' printed on back side as seen in the photo.

<u>Shorts</u> Color: Grey track shorts Piping: White piping on both sides Waist type: Elastic Others: Two side pockets



# GIRLS GRADE 1 to 12

Uniform Type: T-Shirt (Regular) & Track Pants Grade: Girls (1 to 12) Uniform Days: Wednesday & Saturday

#### Specification:

<u>T-shirt</u> Regular fit 2 button polo t-shirt Navy Blue color School Logo embroidered on left side 'The Village International' printed on back side as seen in the photo.

<u>Track Pants</u> Color: Grey track pants Piping: White piping on both sides Waist type: Elastic Others: Two side pockets

# THE VILLAGE INTERNATIONAL SCHOOL – GRADE 1 to 12 (ALL GRADES)