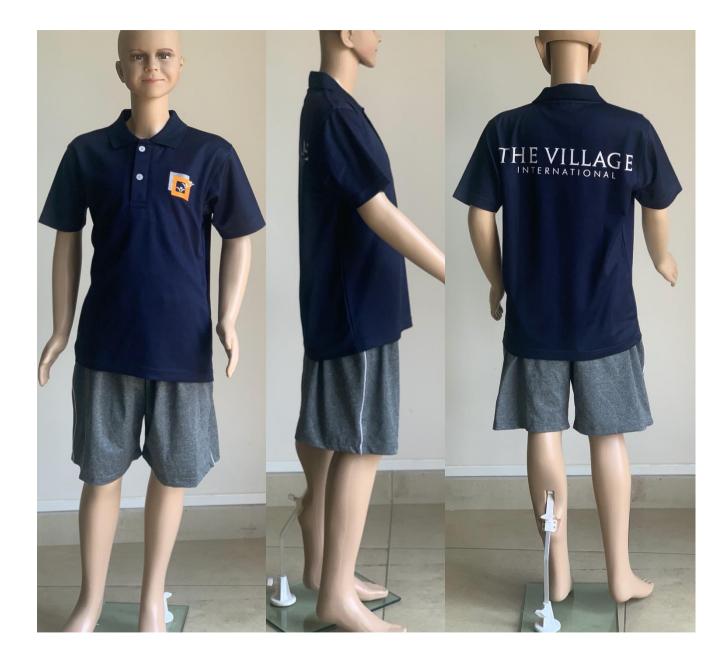

# BOYS – GRADE 1 to 4

Uniform Type: T-Shirt (Regular) & Track Shorts Grade: Boys 1 to 4 Uniform Days: Wednesday & Saturday

#### Specification:

<u>T-shirt</u> Regular fit 2 button polo t-shirt Navy Blue color School Logo embroidered on left side 'The Village International' printed on back side as seen in the photo.

<u>Shorts</u> Color: Grey track shorts Piping: White piping on both sides Waist type: Elastic Others: Two side pockets